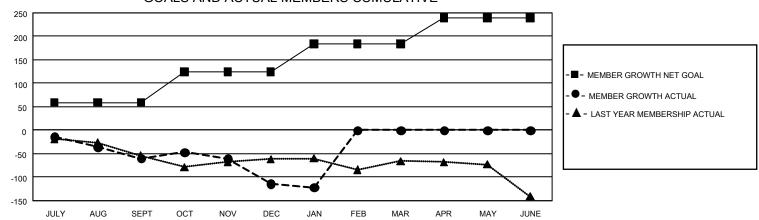

## GOALS AND ACTUAL MEMBERS CUMULATIVE

| DROPPED CLUBS: 5 |     | 50 CLUBS OF 165 ADDED 1 OR<br>MORE NEW MEMBERS | GENDER DISTRIBUTION                 |                |  |
|------------------|-----|------------------------------------------------|-------------------------------------|----------------|--|
|                  |     |                                                | MALE                                | 2,333 (65.76%) |  |
|                  |     |                                                | FEMALE                              | 1,215 (34.24%) |  |
| DROPPED MEMBERS  |     |                                                | NON BINARY                          | 0 (0.00%)      |  |
| DECEASED         | 12  |                                                | PREFER NOT TO ANSWER                | 0 (0.00%)      |  |
| CLUB CANCELLED   | 45  |                                                | TOTAL FAMILY UNIT MEMBERS 668       |                |  |
| OTHER            | 152 | CLICK HERE FOR                                 | TOTAL TANNET ON MENDERO             |                |  |
| TOTAL            | 209 | CUMULATIVE MEMBERSHIP DATA                     | FAMILY MEMBERS PAYING HALF DUES 341 |                |  |

## GMT Constitutional Area 2, Group C

REPORT DOES NOT INCLUDE CLUBS IN UNDISTRICTED AREAS.

| Clubs                 |               |           |               | Members               |                         |                         |                                              |
|-----------------------|---------------|-----------|---------------|-----------------------|-------------------------|-------------------------|----------------------------------------------|
| RESULTS FOR 2021-2022 |               |           |               | RESULTS FOR 2021-2022 |                         |                         |                                              |
| QUARTER               | NEW CLUB GOAL | NEW CLUBS | DROPPED CLUBS | QUARTER MEM           | IBER GROWTH NET<br>GOAL | MEMBER GROWTH<br>ACTUAL | DROPPED MEMBERS ACTUAL (including transfers) |
| JULY/AUG/SEPT         | 3             | 0         | 1             | JULY/AUG/SEPT         | 59                      | 27                      | 81                                           |
| OCT/NOV/DEC           | 6             | 0         | 4             | OCT/NOV/DEC           | 65                      | 58                      | 109                                          |
| JAN/FEB/MAR           | 6             | 0         | 0             | JAN/FEB/MAR           | 60                      | 11                      | 19                                           |
| APR/MAY/JUNE          | 0             | 0         | 0             | APR/MAY/JUNE          | 55                      | 0                       | 0                                            |