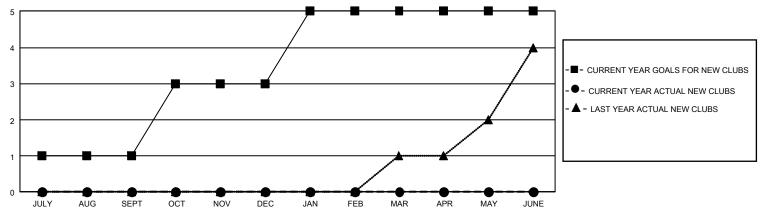

## GOALS AND ACTUAL NEW CLUBS CUMULATIVE

## GMT Constitutional Area 2, Group C

REPORT DOES NOT INCLUDE CLUBS IN UNDISTRICTED AREAS.

| Clubs                 |               |           |               | Members               |                         |                         |                                              |
|-----------------------|---------------|-----------|---------------|-----------------------|-------------------------|-------------------------|----------------------------------------------|
| RESULTS FOR 2021-2022 |               |           |               | RESULTS FOR 2021-2022 |                         |                         |                                              |
| QUARTER               | NEW CLUB GOAL | NEW CLUBS | DROPPED CLUBS | QUARTER MEM           | IBER GROWTH NET<br>GOAL | MEMBER GROWTH<br>ACTUAL | DROPPED MEMBERS ACTUAL (including transfers) |
| JULY/AUG/SEPT         | 3             | 0         | 1             | JULY/AUG/SEPT         | 59                      | 27                      | 81                                           |
| OCT/NOV/DEC           | 6             | 0         | 4             | OCT/NOV/DEC           | 65                      | 58                      | 109                                          |
| JAN/FEB/MAR           | 6             | 0         | 0             | JAN/FEB/MAR           | 60                      | 11                      | 19                                           |
| APR/MAY/JUNE          | 0             | 0         | 0             | APR/MAY/JUNE          | 55                      | 0                       | 0                                            |